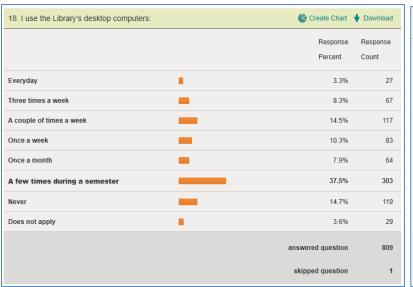

| 0.6       |
| Senior                                               | 29.8     | 34.0         | 4.2       |
| Grad                                                 | 14.0     | 17.7         | 3.7       |
| Average percent error                                |          |              | 3.6       |
|                                                      |          |              |           |
|                                                      |          |              |           |
|                                                      |          |              |           |

# **Appendix B: Library Facilities (Q2 – 4, Q14 – 17, Q31 – 33)**





















# Appendix C: Library Collections (Q5 – 13)













# Appendix D: Technology Ownership & Usage (Q 18 – 26, 29 – 30)























# **Appendix E: Library Customer Service (Q27 – 28)**