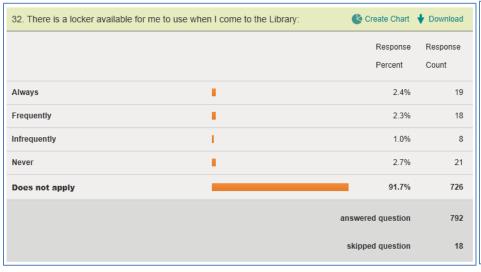

| 11.8     | 12.4         | 0.6       |
| Junior                                               | 25.6     | 26.2         | 0.6       |
| Senior                                               | 29.8     | 34.0         | 4.2       |
| Grad                                                 | 14.0     | 17.7         | 3.7       |
| Average percent error                                |          |              | 3.6       |
|                                                      |          |              |           |
|                                                      |          |              |           |
|                                                      |          |              |           |

# **Appendix B: Library Facilities (Q2 – 4, Q14 – 17, Q31 – 33)**





















# Appendix C: Library Collections (Q5 – 13)













# Appendix D: Technology Ownership & Usage (Q 18 – 26, 29 – 30)























# **Appendix E: Library Customer Service (Q27 – 28)**