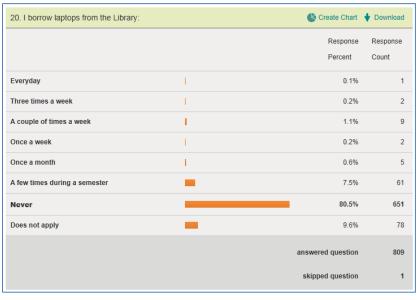

| 0.6       |
| Senior                                               | 29.8     | 34.0         | 4.2       |
| Grad                                                 | 14.0     | 17.7         | 3.7       |
| Average percent error                                |          |              | 3.6       |
|                                                      |          |              |           |
|                                                      |          |              |           |
|                                                      |          |              |           |

# **Appendix B: Library Facilities (Q2 – 4, Q14 – 17, Q31 – 33)**





















# Appendix C: Library Collections (Q5 – 13)













# Appendix D: Technology Ownership & Usage (Q 18 – 26, 29 – 30)























# **Appendix E: Library Customer Service (Q27 – 28)**