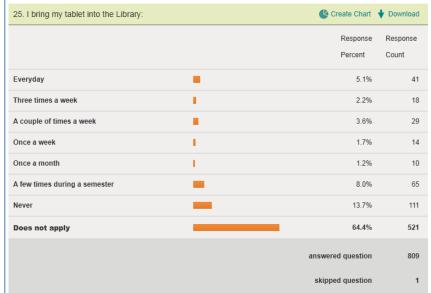

|
| Senior                                               | 29.8     | 34.0         | 4.2       |
| Grad                                                 | 14.0     | 17.7         | 3.7       |
| Average percent error                                |          |              | 3.6       |
|                                                      |          |              |           |
|                                                      |          |              |           |
|                                                      |          |              |           |

# **Appendix B: Library Facilities (Q2 – 4, Q14 – 17, Q31 – 33)**





















# Appendix C: Library Collections (Q5 – 13)













# Appendix D: Technology Ownership & Usage (Q 18 – 26, 29 – 30)























# **Appendix E: Library Customer Service (Q27 – 28)**