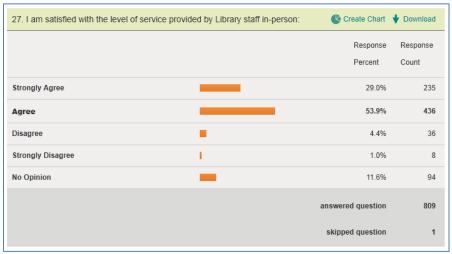

29.8     | 34.0         | 4.2       |
| Grad                                                 | 14.0     | 17.7         | 3.7       |
| Average percent error                                |          |              | 3.6       |
|                                                      |          |              |           |
|                                                      |          |              |           |
|                                                      |          |              |           |

# **Appendix B: Library Facilities (Q2 – 4, Q14 – 17, Q31 – 33)**





















# Appendix C: Library Collections (Q5 – 13)













# Appendix D: Technology Ownership & Usage (Q 18 – 26, 29 – 30)























# **Appendix E: Library Customer Service (Q27 – 28)**