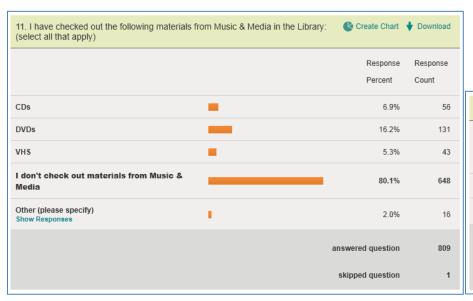

nior                                               | 25.6     | 26.2         | 0.6       |
| Senior                                               | 29.8     | 34.0         | 4.2       |
| Grad                                                 | 14.0     | 17.7         | 3.7       |
| Average percent error                                |          |              | 3.6       |
|                                                      |          |              |           |
|                                                      |          |              |           |
|                                                      |          |              |           |

# **Appendix B: Library Facilities (Q2 – 4, Q14 – 17, Q31 – 33)**





















# Appendix C: Library Collections (Q5 – 13)













# Appendix D: Technology Ownership & Usage (Q 18 – 26, 29 – 30)























# **Appendix E: Library Customer Service (Q27 – 28)**