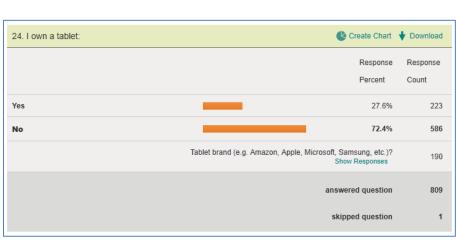

|
| Senior                                               | 29.8     | 34.0         | 4.2       |
| Grad                                                 | 14.0     | 17.7         | 3.7       |
| Average percent error                                |          |              | 3.6       |
|                                                      |          |              |           |
|                                                      |          |              |           |
|                                                      |          |              |           |

# **Appendix B: Library Facilities (Q2 – 4, Q14 – 17, Q31 – 33)**





















# Appendix C: Library Collections (Q5 – 13)













# Appendix D: Technology Ownership & Usage (Q 18 – 26, 29 – 30)























# **Appendix E: Library Customer Service (Q27 – 28)**