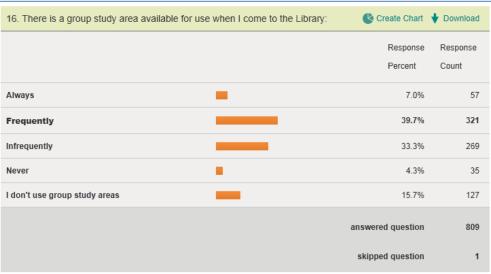

| 11.8     | 12.4         | 0.6       |
| Junior                                               | 25.6     | 26.2         | 0.6       |
| Senior                                               | 29.8     | 34.0         | 4.2       |
| Grad                                                 | 14.0     | 17.7         | 3.7       |
| Average percent error                                |          |              | 3.6       |
|                                                      |          |              |           |
|                                                      |          |              |           |
|                                                      |          |              |           |

# **Appendix B: Library Facilities (Q2 – 4, Q14 – 17, Q31 – 33)**





















# Appendix C: Library Collections (Q5 – 13)













# Appendix D: Technology Ownership & Usage (Q 18 – 26, 29 – 30)























# **Appendix E: Library Customer Service (Q27 – 28)**