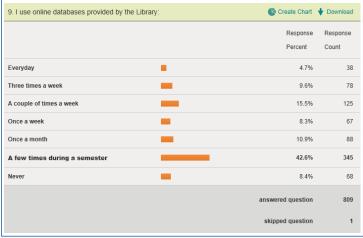

| Junior                                               | 25.6     | 26.2         | 0.6       |
| Senior                                               | 29.8     | 34.0         | 4.2       |
| Grad                                                 | 14.0     | 17.7         | 3.7       |
| Average percent error                                |          |              | 3.6       |
|                                                      |          |              |           |
|                                                      |          |              |           |
|                                                      |          |              |           |

# **Appendix B: Library Facilities (Q2 – 4, Q14 – 17, Q31 – 33)**





















# Appendix C: Library Collections (Q5 – 13)













# Appendix D: Technology Ownership & Usage (Q 18 – 26, 29 – 30)























# **Appendix E: Library Customer Service (Q27 – 28)**