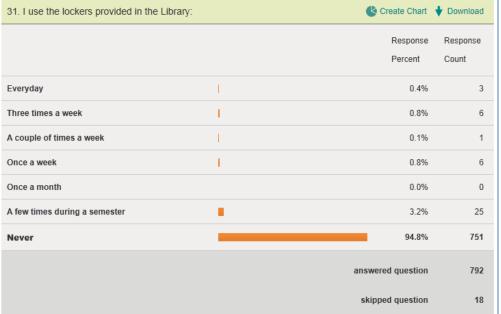

| 11.8     | 12.4         | 0.6       |
| Junior                                               | 25.6     | 26.2         | 0.6       |
| Senior                                               | 29.8     | 34.0         | 4.2       |
| Grad                                                 | 14.0     | 17.7         | 3.7       |
| Average percent error                                |          |              | 3.6       |
|                                                      |          |              |           |
|                                                      |          |              |           |
|                                                      |          |              |           |

# **Appendix B: Library Facilities (Q2 – 4, Q14 – 17, Q31 – 33)**





















# Appendix C: Library Collections (Q5 – 13)













# Appendix D: Technology Ownership & Usage (Q 18 – 26, 29 – 30)























# **Appendix E: Library Customer Service (Q27 – 28)**