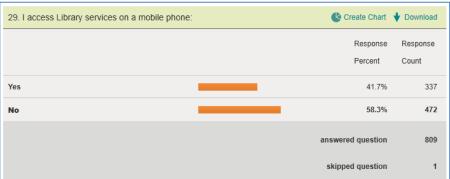

|
| Senior                                               | 29.8     | 34.0         | 4.2       |
| Grad                                                 | 14.0     | 17.7         | 3.7       |
| Average percent error                                |          |              | 3.6       |
|                                                      |          |              |           |
|                                                      |          |              |           |
|                                                      |          |              |           |

# **Appendix B: Library Facilities (Q2 – 4, Q14 – 17, Q31 – 33)**





















# Appendix C: Library Collections (Q5 – 13)













# Appendix D: Technology Ownership & Usage (Q 18 – 26, 29 – 30)























# **Appendix E: Library Customer Service (Q27 – 28)**