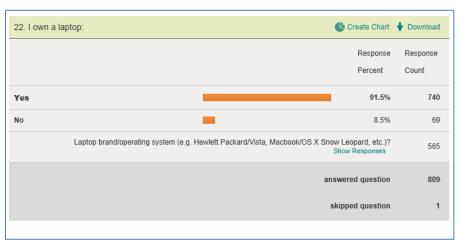

0.6       |
| Senior                                               | 29.8     | 34.0         | 4.2       |
| Grad                                                 | 14.0     | 17.7         | 3.7       |
| Average percent error                                |          |              | 3.6       |
|                                                      |          |              |           |
|                                                      |          |              |           |
|                                                      |          |              |           |

# **Appendix B: Library Facilities (Q2 – 4, Q14 – 17, Q31 – 33)**





















# Appendix C: Library Collections (Q5 – 13)













# Appendix D: Technology Ownership & Usage (Q 18 – 26, 29 – 30)























# **Appendix E: Library Customer Service (Q27 – 28)**