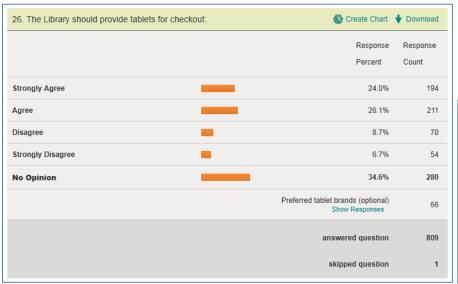

|
| Senior                                               | 29.8     | 34.0         | 4.2       |
| Grad                                                 | 14.0     | 17.7         | 3.7       |
| Average percent error                                |          |              | 3.6       |
|                                                      |          |              |           |
|                                                      |          |              |           |
|                                                      |          |              |           |

# **Appendix B: Library Facilities (Q2 – 4, Q14 – 17, Q31 – 33)**





















# Appendix C: Library Collections (Q5 – 13)













# Appendix D: Technology Ownership & Usage (Q 18 – 26, 29 – 30)























# **Appendix E: Library Customer Service (Q27 – 28)**