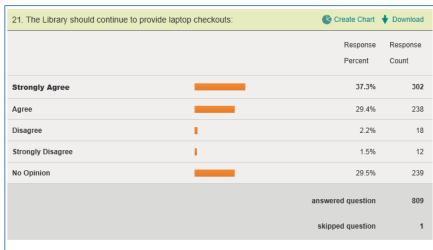

| 0.6       |
| Senior                                               | 29.8     | 34.0         | 4.2       |
| Grad                                                 | 14.0     | 17.7         | 3.7       |
| Average percent error                                |          |              | 3.6       |
|                                                      |          |              |           |
|                                                      |          |              |           |
|                                                      |          |              |           |

# **Appendix B: Library Facilities (Q2 – 4, Q14 – 17, Q31 – 33)**





















# Appendix C: Library Collections (Q5 – 13)













# Appendix D: Technology Ownership & Usage (Q 18 – 26, 29 – 30)























# **Appendix E: Library Customer Service (Q27 – 28)**