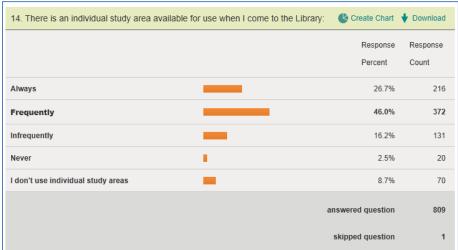

| 11.8     | 12.4         | 0.6       |
| Junior                                               | 25.6     | 26.2         | 0.6       |
| Senior                                               | 29.8     | 34.0         | 4.2       |
| Grad                                                 | 14.0     | 17.7         | 3.7       |
| Average percent error                                |          |              | 3.6       |
|                                                      |          |              |           |
|                                                      |          |              |           |
|                                                      |          |              |           |

# **Appendix B: Library Facilities (Q2 – 4, Q14 – 17, Q31 – 33)**





















# Appendix C: Library Collections (Q5 – 13)













# Appendix D: Technology Ownership & Usage (Q 18 – 26, 29 – 30)























# **Appendix E: Library Customer Service (Q27 – 28)**