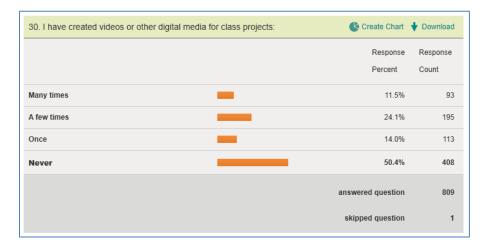

| Senior                                               | 29.8     | 34.0         | 4.2       |
| Grad                                                 | 14.0     | 17.7         | 3.7       |
| Average percent error                                |          |              | 3.6       |
|                                                      |          |              |           |
|                                                      |          |              |           |
|                                                      |          |              |           |

# **Appendix B: Library Facilities (Q2 – 4, Q14 – 17, Q31 – 33)**





















# Appendix C: Library Collections (Q5 – 13)













# Appendix D: Technology Ownership & Usage (Q 18 – 26, 29 – 30)























# **Appendix E: Library Customer Service (Q27 – 28)**