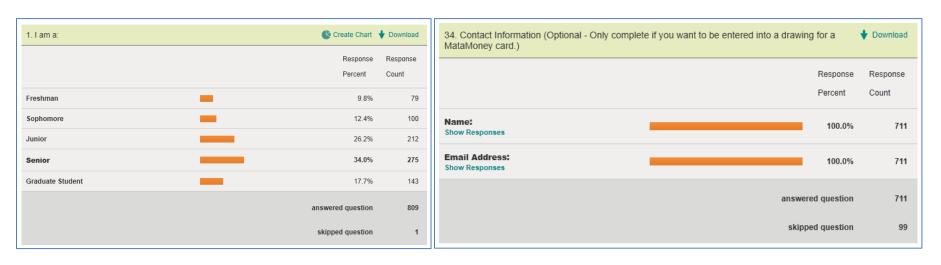

# Appendix A: Background & Contact Info (Q1, Q34); sample validity test results

Validity Test of sample representing CSUN population and data culled from survey sample: overall 3.6 % of error deemed usable.

| Comparison of Library Sample to Student Population % |          |              |           |
|------------------------------------------------------|----------|--------------|-----------|
|                                                      | CSUN Pop | Library Data | Abs. Diff |
| Fresh                                                | 18.9     | 9.8          | 9.1       |
| Soph                                                 | 11.8     | 12.4         | 0.6       |
| Junior                                               | 25.6     | 26.2         | 0.6       |
| Senior                                               | 29.8     | 34.0         | 4.2       |
| Grad                                                 | 14.0     | 17.7         | 3.7       |
| Average percent error                                |          |              | 3.6       |
|                                                      |          |              |           |
|                                                      |          |              |           |
|                                                      |          |              |           |