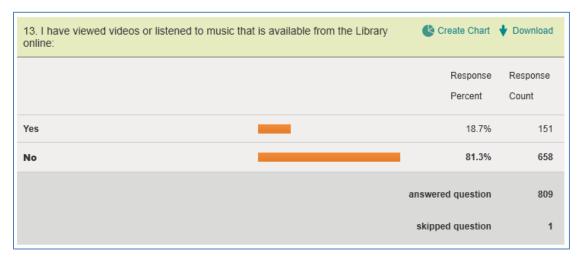

| 25.6     | 26.2         | 0.6       |
| Senior                                               | 29.8     | 34.0         | 4.2       |
| Grad                                                 | 14.0     | 17.7         | 3.7       |
| Average percent error                                |          |              | 3.6       |
|                                                      |          |              |           |
|                                                      |          |              |           |
|                                                      |          |              |           |

# **Appendix B: Library Facilities (Q2 – 4, Q14 – 17, Q31 – 33)**





















# Appendix C: Library Collections (Q5 – 13)













# Appendix D: Technology Ownership & Usage (Q 18 – 26, 29 – 30)























# **Appendix E: Library Customer Service (Q27 – 28)**