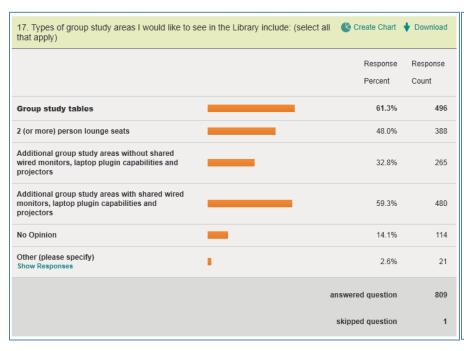

| 11.8     | 12.4         | 0.6       |
| Junior                                               | 25.6     | 26.2         | 0.6       |
| Senior                                               | 29.8     | 34.0         | 4.2       |
| Grad                                                 | 14.0     | 17.7         | 3.7       |
| Average percent error                                |          |              | 3.6       |
|                                                      |          |              |           |
|                                                      |          |              |           |
|                                                      |          |              |           |

# **Appendix B: Library Facilities (Q2 – 4, Q14 – 17, Q31 – 33)**





















# Appendix C: Library Collections (Q5 – 13)













# Appendix D: Technology Ownership & Usage (Q 18 – 26, 29 – 30)























# **Appendix E: Library Customer Service (Q27 – 28)**