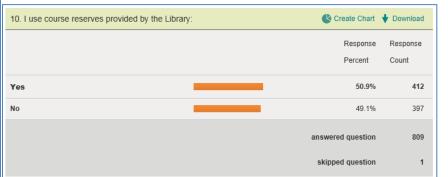

Junior                                               | 25.6     | 26.2         | 0.6       |
| Senior                                               | 29.8     | 34.0         | 4.2       |
| Grad                                                 | 14.0     | 17.7         | 3.7       |
| Average percent error                                |          |              | 3.6       |
|                                                      |          |              |           |
|                                                      |          |              |           |
|                                                      |          |              |           |

# **Appendix B: Library Facilities (Q2 – 4, Q14 – 17, Q31 – 33)**





















# Appendix C: Library Collections (Q5 – 13)













# Appendix D: Technology Ownership & Usage (Q 18 – 26, 29 – 30)























# **Appendix E: Library Customer Service (Q27 – 28)**