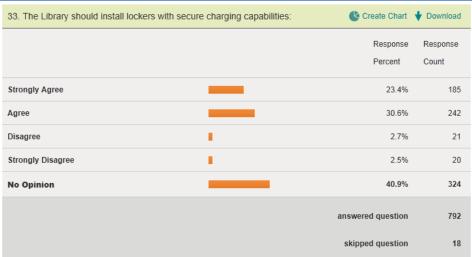

| 11.8     | 12.4         | 0.6       |
| Junior                                               | 25.6     | 26.2         | 0.6       |
| Senior                                               | 29.8     | 34.0         | 4.2       |
| Grad                                                 | 14.0     | 17.7         | 3.7       |
| Average percent error                                |          |              | 3.6       |
|                                                      |          |              |           |
|                                                      |          |              |           |
|                                                      |          |              |           |

# **Appendix B: Library Facilities (Q2 – 4, Q14 – 17, Q31 – 33)**





















# Appendix C: Library Collections (Q5 – 13)













# Appendix D: Technology Ownership & Usage (Q 18 – 26, 29 – 30)























# **Appendix E: Library Customer Service (Q27 – 28)**