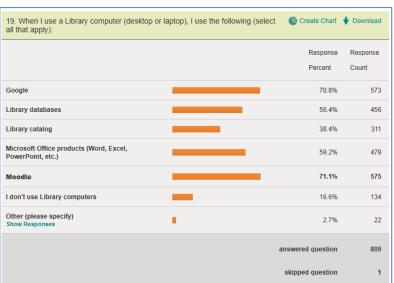

| 0.6       |
| Senior                                               | 29.8     | 34.0         | 4.2       |
| Grad                                                 | 14.0     | 17.7         | 3.7       |
| Average percent error                                |          |              | 3.6       |
|                                                      |          |              |           |
|                                                      |          |              |           |
|                                                      |          |              |           |

# **Appendix B: Library Facilities (Q2 – 4, Q14 – 17, Q31 – 33)**





















# Appendix C: Library Collections (Q5 – 13)













# Appendix D: Technology Ownership & Usage (Q 18 – 26, 29 – 30)























# **Appendix E: Library Customer Service (Q27 – 28)**