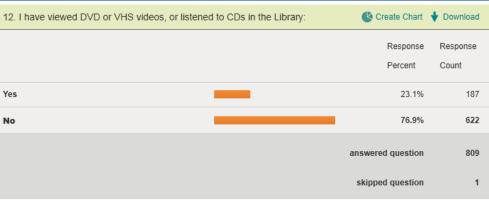

or                                               | 25.6     | 26.2         | 0.6       |
| Senior                                               | 29.8     | 34.0         | 4.2       |
| Grad                                                 | 14.0     | 17.7         | 3.7       |
| Average percent error                                |          |              | 3.6       |
|                                                      |          |              |           |
|                                                      |          |              |           |
|                                                      |          |              |           |

# **Appendix B: Library Facilities (Q2 – 4, Q14 – 17, Q31 – 33)**





















# Appendix C: Library Collections (Q5 – 13)













# Appendix D: Technology Ownership & Usage (Q 18 – 26, 29 – 30)























# **Appendix E: Library Customer Service (Q27 – 28)**