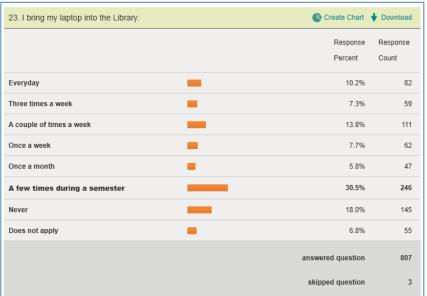

6       |
| Senior                                               | 29.8     | 34.0         | 4.2       |
| Grad                                                 | 14.0     | 17.7         | 3.7       |
| Average percent error                                |          |              | 3.6       |
|                                                      |          |              |           |
|                                                      |          |              |           |
|                                                      |          |              |           |

# **Appendix B: Library Facilities (Q2 – 4, Q14 – 17, Q31 – 33)**





















# Appendix C: Library Collections (Q5 – 13)













# Appendix D: Technology Ownership & Usage (Q 18 – 26, 29 – 30)























# **Appendix E: Library Customer Service (Q27 – 28)**