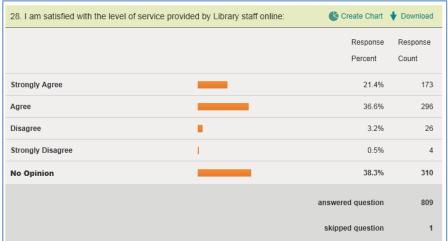

.8     | 34.0         | 4.2       |
| Grad                                                 | 14.0     | 17.7         | 3.7       |
| Average percent error                                |          |              | 3.6       |
|                                                      |          |              |           |
|                                                      |          |              |           |
|                                                      |          |              |           |

# **Appendix B: Library Facilities (Q2 – 4, Q14 – 17, Q31 – 33)**





















# Appendix C: Library Collections (Q5 – 13)













# Appendix D: Technology Ownership & Usage (Q 18 – 26, 29 – 30)























# **Appendix E: Library Customer Service (Q27 – 28)**