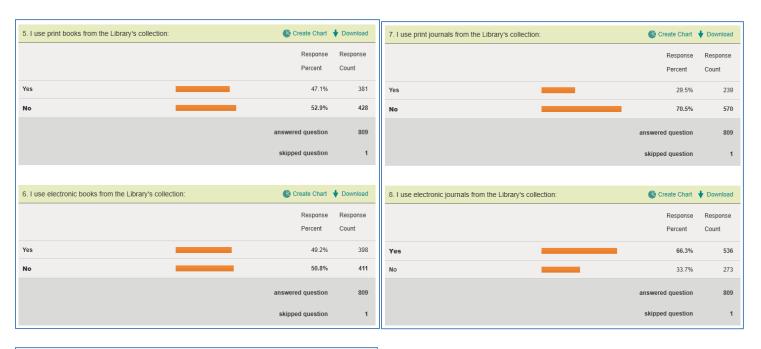

|
| Junior                                               | 25.6     | 26.2         | 0.6       |
| Senior                                               | 29.8     | 34.0         | 4.2       |
| Grad                                                 | 14.0     | 17.7         | 3.7       |
| Average percent error                                |          |              | 3.6       |
|                                                      |          |              |           |
|                                                      |          |              |           |
|                                                      |          |              |           |

# **Appendix B: Library Facilities (Q2 – 4, Q14 – 17, Q31 – 33)**





















# Appendix C: Library Collections (Q5 – 13)













# Appendix D: Technology Ownership & Usage (Q 18 – 26, 29 – 30)























# **Appendix E: Library Customer Service (Q27 – 28)**