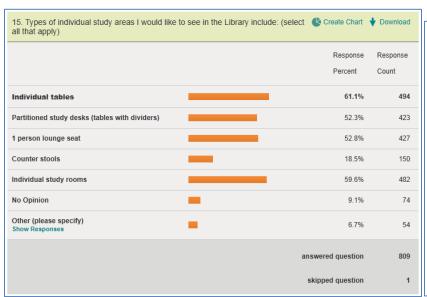

| 11.8     | 12.4         | 0.6       |
| Junior                                               | 25.6     | 26.2         | 0.6       |
| Senior                                               | 29.8     | 34.0         | 4.2       |
| Grad                                                 | 14.0     | 17.7         | 3.7       |
| Average percent error                                |          |              | 3.6       |
|                                                      |          |              |           |
|                                                      |          |              |           |
|                                                      |          |              |           |

# **Appendix B: Library Facilities (Q2 – 4, Q14 – 17, Q31 – 33)**





















# Appendix C: Library Collections (Q5 – 13)













# Appendix D: Technology Ownership & Usage (Q 18 – 26, 29 – 30)























# **Appendix E: Library Customer Service (Q27 – 28)**